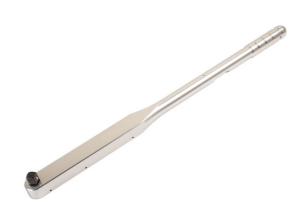

## Aluminium Torque Wrench 1"D 600 - 1500Nm

Lightweight, yet very robust and durable, industrial quality torque wrench, made from aluminium alloy. Featuring a multi-lever mechanism, which gives greater sensitivity and accuracy, and a quick pull-out lock for easy adjustment. Ideal for industrial applications where weight is a significant factor.

## **Additional Information**

- Range: 600 1500Nm.
- 1" Drive x 1615mm long. Weight: 10.9kg.
- · Loud 'click' and strong impulse when torque value is reached.
- Accuracy: ±3% tolerance from the set scale value.
- Manufactured and certificated to ISO6789-1 : 2017. Supplied in moulded case for storage.