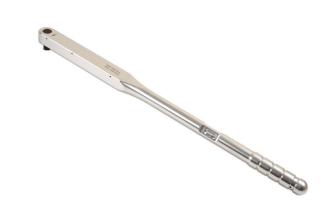

## Aluminium Torque Wrench 1"D 600 - 1500Nm

Lightweight, yet very robust and durable, industrial quality torque wrench, made from aluminium alloy. Featuring a multi-lever mechanism, which gives greater sensitivity and accuracy, and a quick pull-out lock for easy adjustment. Ideal for industrial applications where weight is a significant factor.

## **Additional Information**

- Range: 600 1500Nm.
- 1" Drive x 1615mm long. Weight: 10.9kg.
- · Loud 'click' and strong impulse when torque value is reached.
- Accuracy: ±3% tolerance from the set scale value.
- Manufactured and certificated to ISO6789-1 : 2017. Supplied in moulded case for storage.